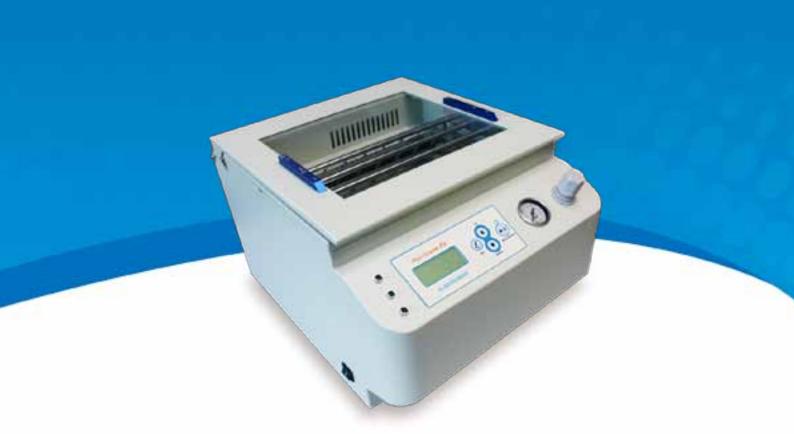

# Hurricane Series Concentration Evaporator

Think Smart Work Better

## Hurricane Series Concentration Evaporator

Hurricane series is a microprocessor-controlled evaporation system for simultaneous, automated concentration of multiple samples with unattended operation, convenience, high speed and economical cost.