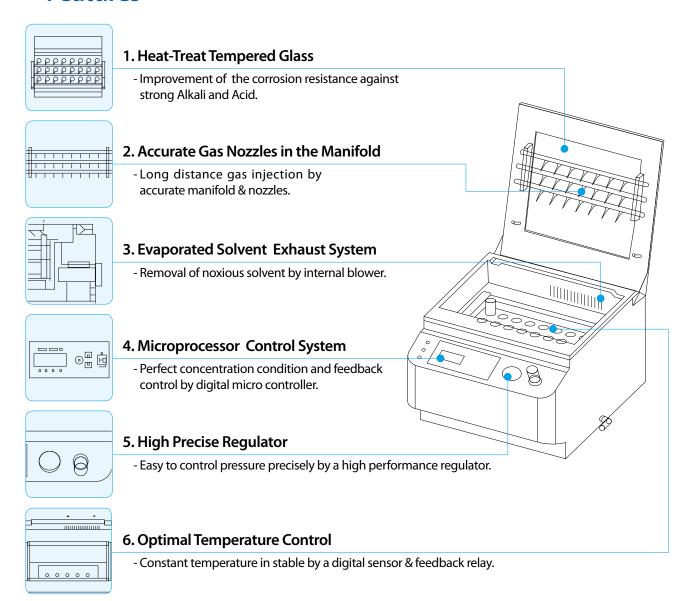

# Hurricane Series Concentration Evaporator

Think Smart Work Better



# **Hurricane-EX**



## Hurricane Series Concentration Evaporator

Hurricane series is a microprocessor-controlled evaporation system for simultaneous, automated concentration of multiple samples with unattended operation, convenience, high speed and economical cost.

## Applications

- Pharmaceutical and Biotech
- Clinical Laboratories
- Contract Research Organizations
- Environmental Testing Faculties
- Forensic and crime laboratories
- Drugs of Abuse testing Facilities
- Food and Beverage companies
- Agrochemical companies
- Government and Academic Institutions

### Features



### Others

- Hurricane-Eagle Concentration Evaporator
  - Tube capacity: simultaneously Rack type 50 tubes
- Hurricane-Elcap Concentration Evaporator
  - Tube capacity: simultaneously 21 tubes / 100ml, 15 tubes/150ml 12 tubes / 200ml, 8 tubes / 300ml
- Windy-i Concentration Evaporator
  - Tube capacity: 6 heating block type tubes (simultaneously/respectively)

# **Technical Specifications**

|                           | Hurricane- EX                            | Hurricane- Eagle                         | Hurricane- Elcap                         | Windy- i                                 | Windy- R                                 |
|---------------------------|------------------------------------------|------------------------------------------|------------------------------------------