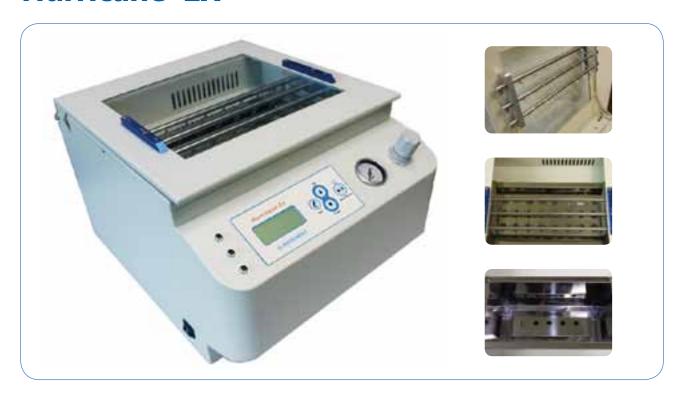

# **Hurricane-EX**

## Hurricane Series Concentration Evaporator

Hurricane series is a microprocessor-controlled evaporation system for simultaneous, automated concentration of multiple samples with unattended operation, convenience, high speed and economical cost.